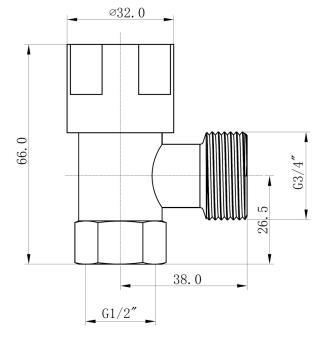

## **FEATURES**

- DR brass body with chrome plated finish
- 1/4 turn ceramic disc
- Integrated non-return valve
- Red and blue indicator included

DEMIENSIONS 15mm Fl x 20mm MI

WARRANTY 12 month limited warranty\*