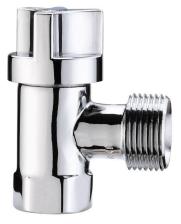

## 1/4 TURN MINI WASHING MACHINE COCK CERAMIC DISC

## **FEATURES**

- DR brass body with chrome plated finish
- 1/4 turn ceramic disc
- Integrated non-return valve
- Red and blue indicator included

DEMIENSIONS 15mm Fl x 20mm MI

WARRANTY 12 month limited warranty\*