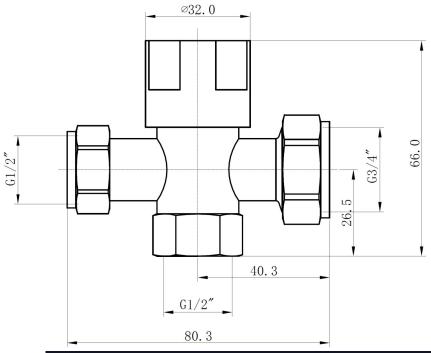

# ISOLATION TAPS



# 1/4 TURN DUAL ISOLATION COCK CERAMIC DISC

# CODE

608151-2

#### **FEATURES**

- DR brass body with chrome plated finish
- 1/4 turn ceramic disc
- Integrated non-return valve
- Red and blue indicator included

#### **DEMIENSIONS**

15mm Fl x 15mm Ml x 20mm Ml

# **WARRANTY**

12 month limited warranty\*

Please visit www.acplumbingsupplies.com.au for warranty details

### Specifications

Recommended operating pressure: 150 - 500kPa

Maximum pressure rating: 1200kPa Maximum working temperature: 80°C







T: 1300 020 269 F: 02 8105 9839 E: Info@acplumbingsupplies.com.au

23 Seton Rd, Moorebank, NSW 2170 www.acplumbingsupplies.com.au

Relino Tapware is registered trade mark of Australian Consolidated Plumbing.