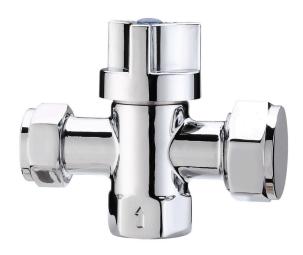

# 1/4 TURN DUAL ISOLATION COCK CERAMIC DISC

#### **FEATURES**

- DR brass body with chrome plated finish
- 1/4 turn ceramic disc
- Integrated non-return valve
- Red and blue indicator included