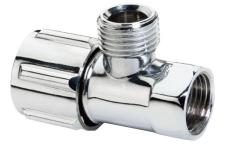

# ISOLATION TAPS

## **FEATURES**

- DR brass body with chrome plated finish
- Nylon jumper valve