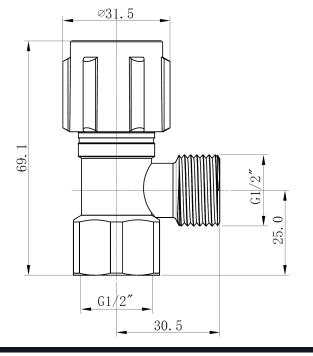

# ISOLATION TAPS



#### **Specifications**

Recommended operating pressure: 150 - 500kPa Maximum pressure rating: 1200kPa Maximum working temperature: 80°C



#### CODE

608156

## **FEATURES**

- DR brass body with chrome plated finish
- Nylon jumper valve

## DEMIENSIONS

15mm FI x 15mm MI

## WARRANTY

12 month limited warranty\* \*Please visit www.acplumbingsupplies.com.au for warranty details







AUSTRALIAN CONSOLIDATED PLUMBING

T: 1300 020 269 F: 02 8105 9839 E: Info@acplumbingsupplies.com.au
23 Seton Rd, Moorebank, NSW 2170 www.acplumbingsupplies.com.au
Relino Tapware is registered trade mark of Australian Consolidated Plumbing.