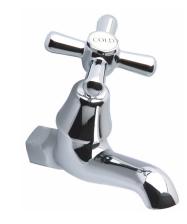

# Whitehall EZY Clean Tapware Bib Tap 45° FI

9718

**Product Specifications** 



## Specifications

W

| Maximum | working  | temperature 75°C |
|---------|----------|------------------|
| Maximum | pressure | rating 1000kPa   |

## Sizing Chart (MM)



# MT MONOPOLY TM T A P W A R E



## Features

| Watermark approved                  |  |
|-------------------------------------|--|
| Red and blue buttons included       |  |
| Anti vandal                         |  |
| Chrome plated finish                |  |
| Premium jumper valve                |  |
| Tested and certified to AS/NZS 3718 |  |







For more information on Monopoly Tapware, contact: Austworld 15 Activity Crescent, Molendinar, Queensland 4214 Australia

P. 1300 780 430 F. 1300 780 441 E. info@austworld.com.au

Austworld Pty Ltd. All rights reserved 2018. Austworld and Monopoly Tapware are registered trade mark belonging to Austworld Pty Ltd.