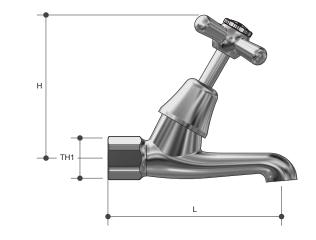

# Whitehall EZY Clean Tapware Bib Tap 45° FI

9718

**Product Specifications** 



## Specifications

W

| Maximum | working  | temperature 75°C |
|---------|----------|------------------|
| Maximum | pressure | rating 1000kPa   |

## Sizing Chart (MM)



# MT MONOPOLY TM T A P W A R E



## Features

| Watermark approved                  |  |
|-------------------------------------|--|
| Red and blue buttons included       |  |
| Anti vandal                         |  |
| Chrome plated finish                |  |
| Premium jumper valve                |  |
| Tested and certified to AS/NZS 3718 |  |







For more information on Monopoly Tapware, contact: Austworld 15 Activity Crescent, Molendinar, Queensland 4214 Australia

P. 1300 780 430 F. 1300 780 441 E. info@austworld.com.au

Austworld Pty Ltd. All rights reserved 2018. Austworld and Monopoly Tapware are registered