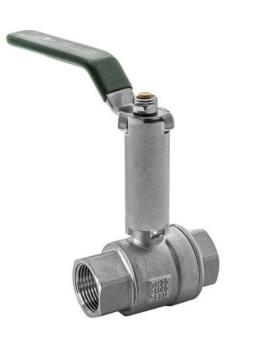

## **SSEXTW15FLF** Product Specifications

Stainless Steel Watermarked Ball Valve Extended Lever Handle FI X FI 15MM Lead Free

Unit is shipped in 1 per box

## FEATURES

Finish: Stainless Steel Full Bore: Yes Metal Type: Stainless Steel

## SPECIFICATIONS

Maximum Gas Pressure (KPa): 4000 Maximum Water Pressure (KPa): 4000