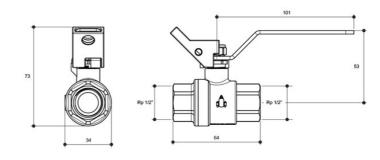

## **SSLW15F** Product Specifications

Dual Approved Ball Valve Lever Handle FI X FI 15MM 2Pc Stainless Steel 316 Lockable

Unit is shipped in 1 per box

## SPECIFICATIONS

Maximum Gas Pressure (KPa): 4000 Maximum Water Pressure (KPa): 4000 Water Working Temperature °C: 1 to 95