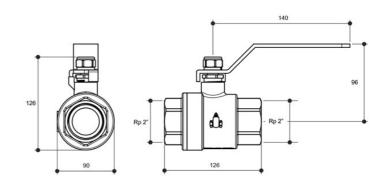

## **SSW50F** Product Specifications

Dual Approved Ball Valve Lever Handle FI X FI 50MM 2Pce Stainless Steel 316

Unit is shipped in 1 per box

## SPECIFICATIONS

Maximum Gas Pressure (KPa): 4000 Maximum Water Pressure (KPa): 4000 Water Working Temperature °C: 1 to 95

Austworld Commodities Pty Ltd ABN: 88 374 217 957 ACN: 88 374 217 957

This information must only be used for accessing a products suitability for your specific application. The information remains the intellectual property of Austworld and must not be used or reproduced for any other purpose without Austworld's prior written permission.